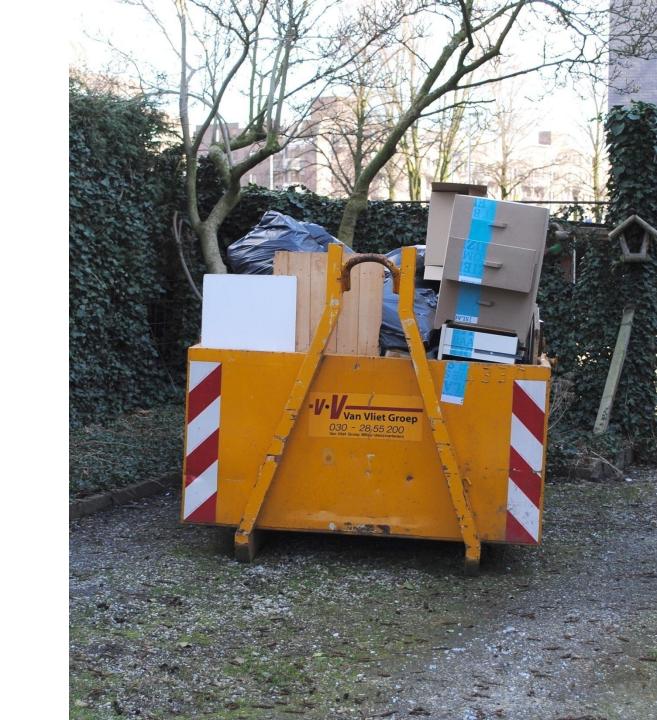

**Trash heap** installation in trash container dimensions variable ready-made object, paper 2012