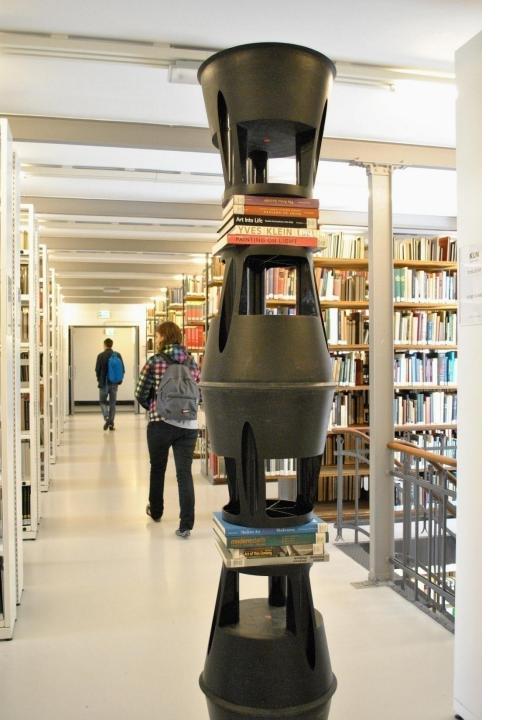

### Construction

Utrecht University Library, City Centre dimensions variable\_ready-made object\_2012