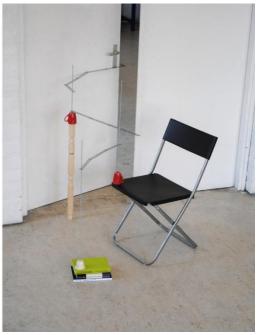

### Temporary construction I

ready-made objects\_152x64x217cm\_2012 borrowing chairs, table and plinth from 'Hoog catharijne' and 'Academy gallery' in Utrecht and returning at the original place after the exhibition