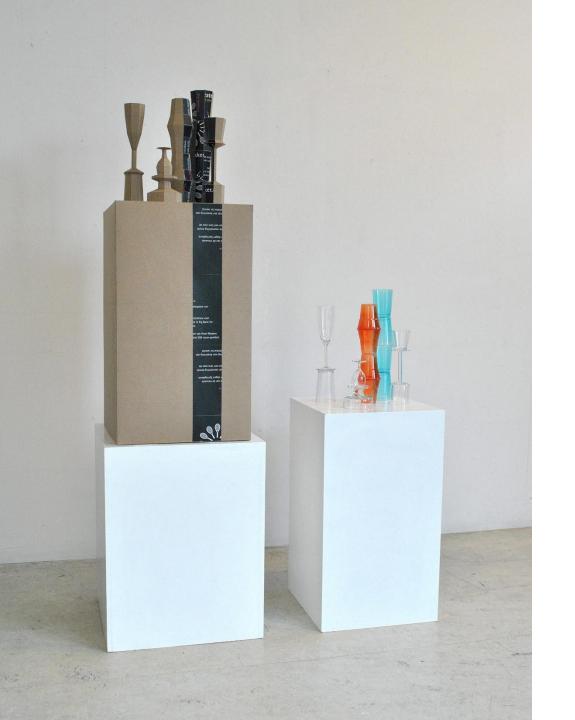

**Captured moment** installation on a shelf dimensions variable\_ ready-made object, paper\_2011

An object 68x40x114cm\_paper, wood\_2012

Five objects 45x48x170cm, 40x40x108cm ready-made object, paper 2012