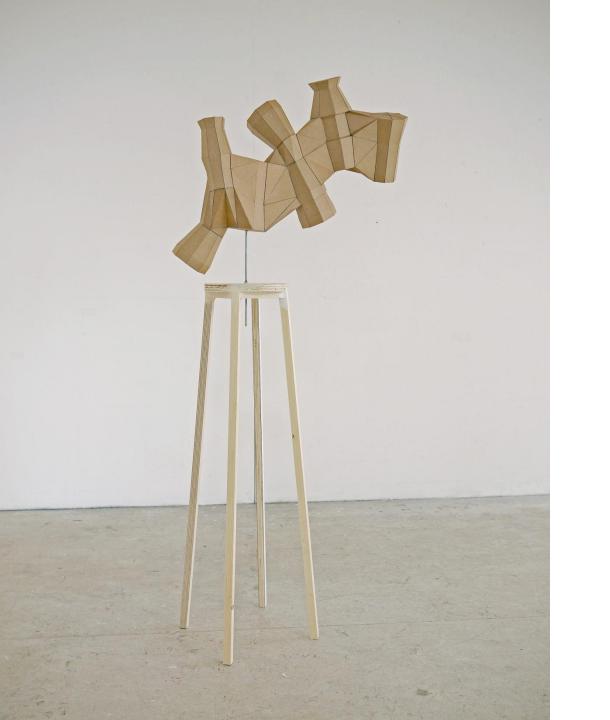

# A Colliding but New Situation Jaiyoung Cho

**Construction** dimensions variable\_ ready-made object, paper\_2011

Covers 76x40x62cm ready-made object, paper 2012

**Möbius strip** 25x45x81cm\_ready-made object, paper\_2012