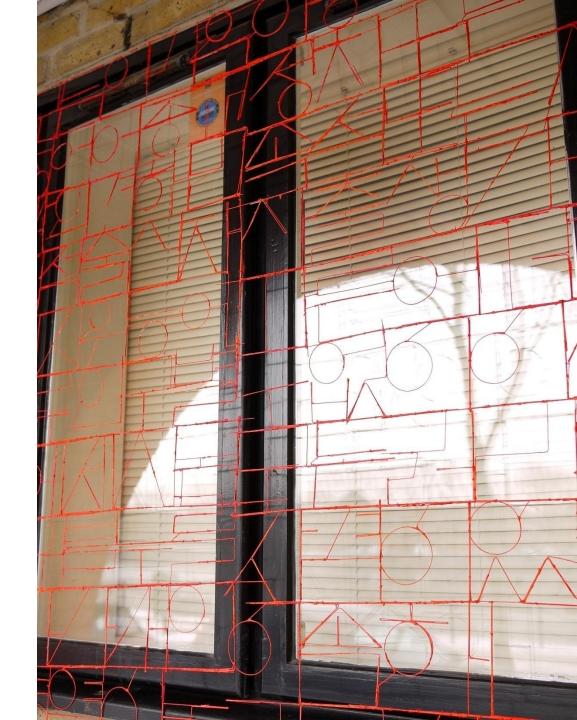

### Modest defense

site-specific installation an extract from 'Universal Declaration of Human Rights' 130x130cm\_wire 2013