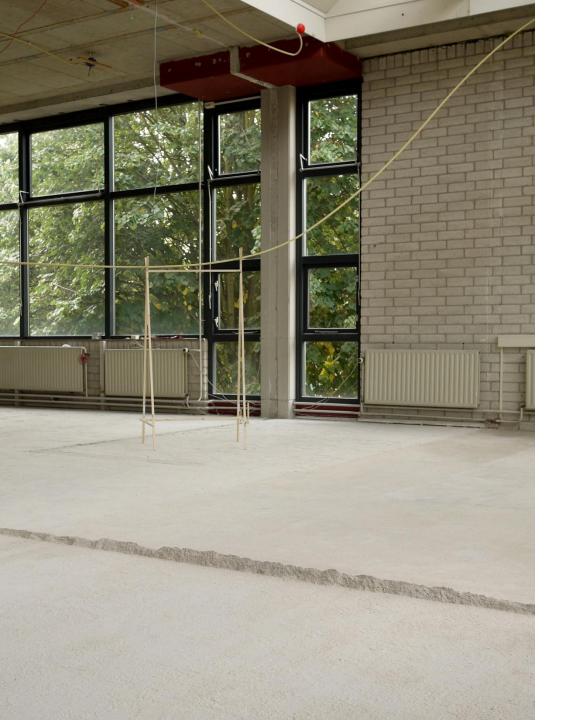

A folded piece of the Space installation in temporary unused-space wood structure for wire dust mountain from the floor dimensions variable 2012