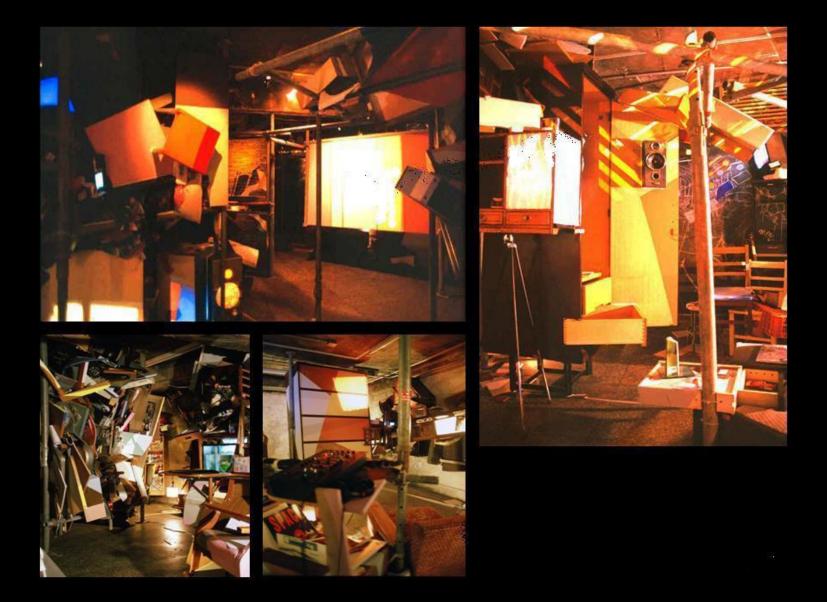

motel PRADA 2001 collect and reinstall wastes from street

trace airplane 1998 trace airplane on window with acrylic paint

no man's land 1997 natural stone and ice