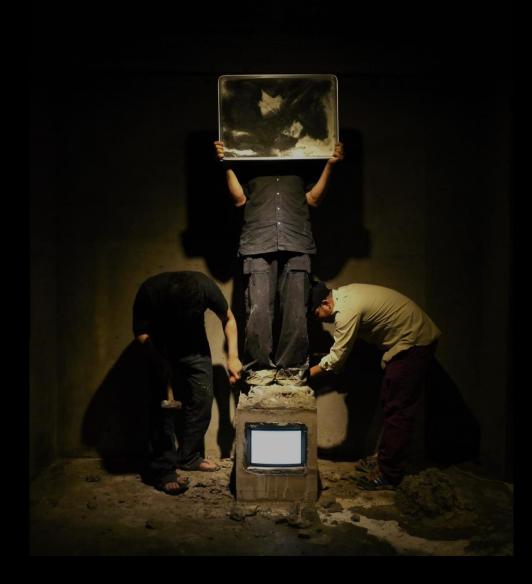

## dusu choi 2014

holy grails 2014 soju glass, cement, ink and love

holy grails set 2014

cold enough concrete - cement man 2014

performance detail

holy mountain / cement HD, sound \_ 04:45 \_ 2014

property 2014 cement, broken glasses