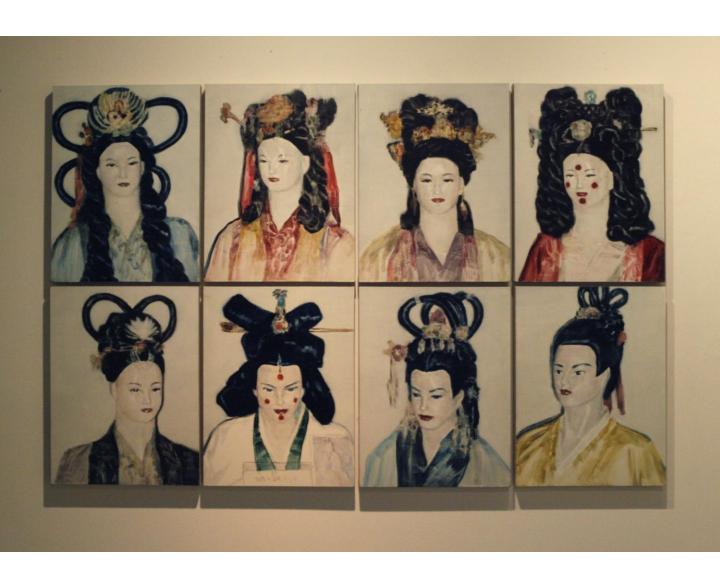

마마\_oil on linen\_100.0x80.3cm\_2013

젊은 왕\_oil on linen\_100.0x80.3cm\_2013

젊은 왕\_ oil on linen\_116x91cm\_2013

팔선녀\_oil on linen\_각53x40cm\_2013

선녀, oil on linen, 각53x40cm(2pcs), 2015

untitled, oil on linen, 각 32x32cm, 2015