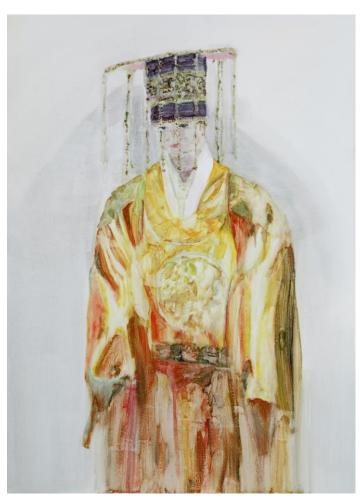

마마\_oil on linen\_100.0x80.3cm\_2013

젊은 왕\_oil on linen\_100.0x80.3cm\_2013

젊은 왕\_ oil on linen\_116x91cm\_2013

팔선녀\_oil on linen\_각53x40cm\_2013

선녀, oil on linen, 각53x40cm(2pcs), 2015

untitled, oil on linen, 각 32x32cm, 2015