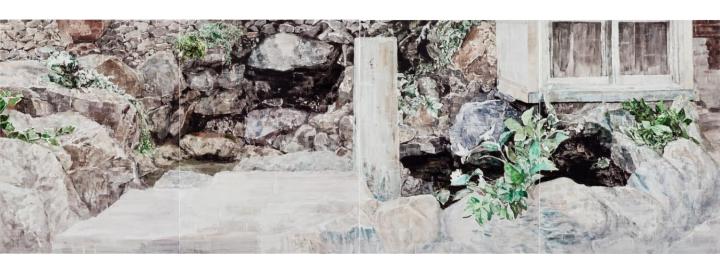

용궁연못 Underwater palace, oil on linen, 260x480cm(6pcs), 2014

용궁 Underwater palace, oil on linen, 145x448cm(4pcs), 2015

(좌)용궁 Underwater palace , oil on linen, 100x80cm, 2014 (우)용궁 Underwater palace , oil on linen, 130x89cm, 2014