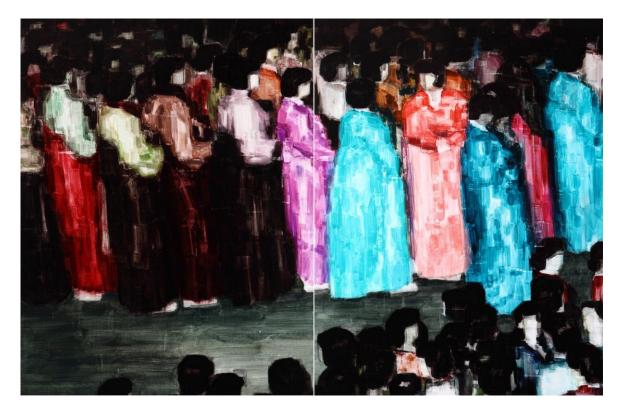

치성봉행 Great believer , oil on linen, 145x224cm(2pcs)\_2014

치성봉행Great believer, oil on linen, 145x560cm(5pcs), 2014 (installation view)

용궁 Underwater palace ,oil on linen, 130x326cm(2pcs),2015

용궁 Underwater palace ,oil on linen, 163x260cm(2pcs),2015