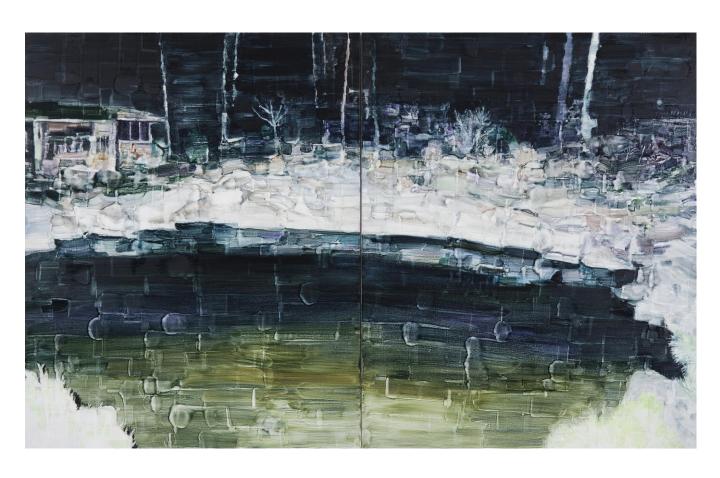

용궁 Underwater, oil on linen, 194x260cm(4pcs), 2014

용궁 Underwater palace , oil on linen, 194x390cm(3pcs), 2015 (Installation view)