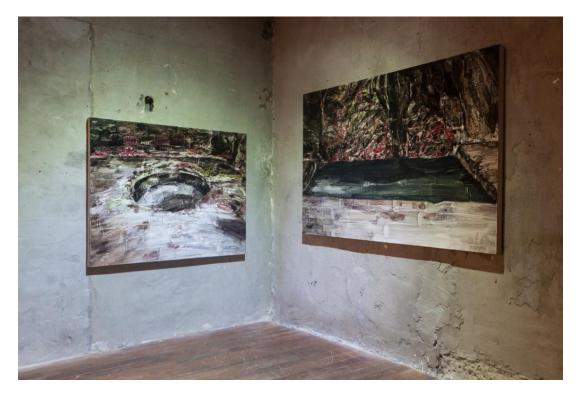

용궁연못 Underwater palace, oil on linen, 260x480cm(6pcs), 2014

용궁 Underwater palace, oil on linen, 145x448cm(4pcs), 2015

(좌)용궁 Underwater palace , oil on linen, 100x80cm, 2014 (우)용궁 Underwater palace , oil on linen, 130x89cm, 2014