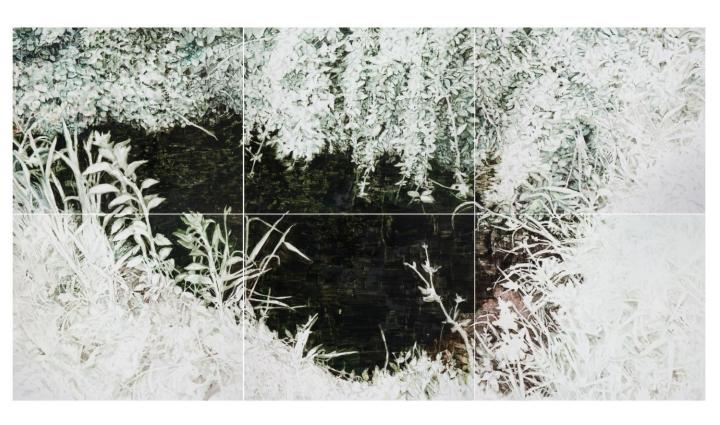

용궁연못 Underwater palace, oil on linen, 260x480cm(6pcs), 2014

용궁 Underwater palace, oil on linen, 145x448cm(4pcs), 2015

(좌)용궁 Underwater palace , oil on linen, 100x80cm, 2014 (우)용궁 Underwater palace , oil on linen, 130x89cm, 2014