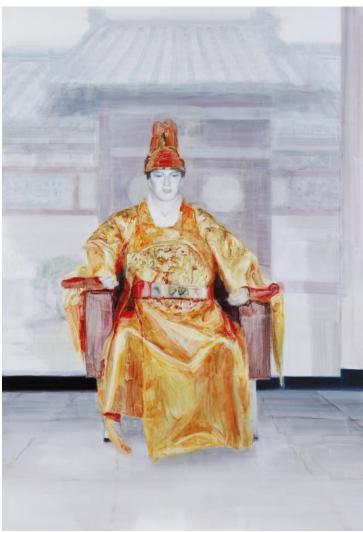

마마\_oil on linen\_100.0x80.3cm\_2013

젊은 왕\_oil on linen\_100.0x80.3cm\_2013

젊은 왕\_ oil on linen\_116x91cm\_2013

팔선녀\_oil on linen\_각53x40cm\_2013

선녀, oil on linen, 각53x40cm(2pcs), 2015

untitled, oil on linen, 각 32x32cm, 2015