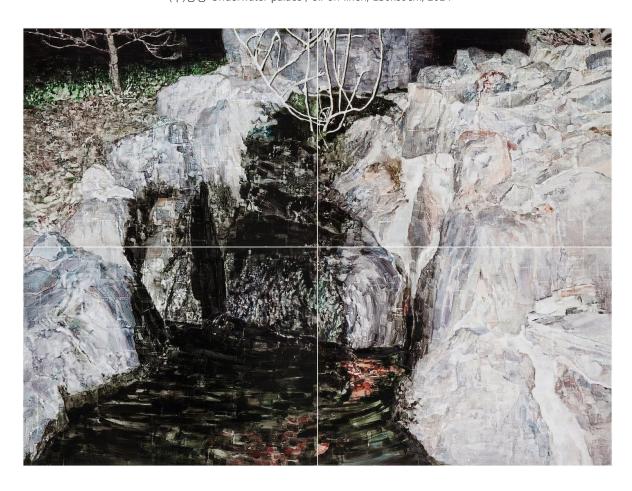

용궁 Underwater, oil on linen, 194x260cm(4pcs), 2014

용궁 Underwater palace , oil on linen, 194x390cm(3pcs), 2015 (Installation view)