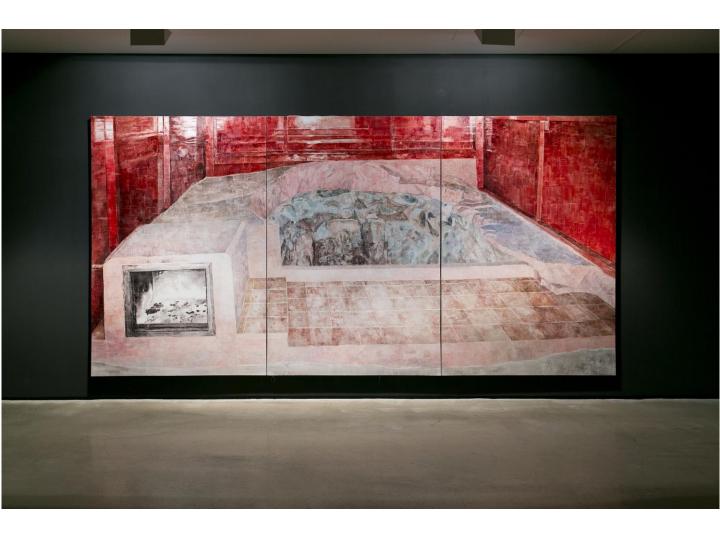

용궁 Underwater, oil on linen, 194x260cm(4pcs), 2014

용궁 Underwater palace , oil on linen, 194x390cm(3pcs), 2015 (Installation view)