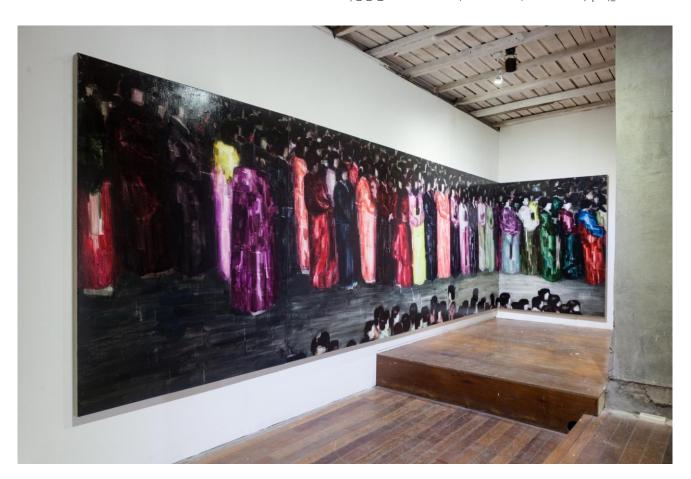

치성봉행 Great believer , oil on linen, 145x224cm(2pcs)\_2014

치성봉행Great believer, oil on linen, 145x560cm(5pcs), 2014 (installation view)

용궁 Underwater palace ,oil on linen, 130x326cm(2pcs),2015

용궁 Underwater palace ,oil on linen, 163x260cm(2pcs),2015